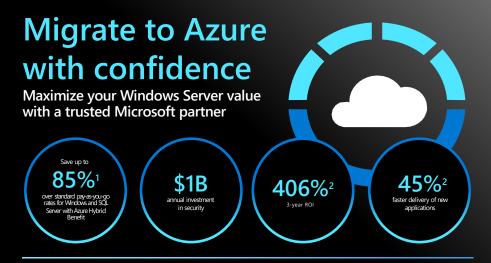

## Bring existing Windows Server and SQL Server licenses to Azure

With Azure Hybrid Benefit, you can maximize your existing investments and transition to the cloud at your own pace

Reduce risk and increase savings across cloud and hybrid environments. Migrate to Azure and get 3 years of free extended security updates for your 2012/R2 workloads (end of support is 10/10/2023)

Save up to

**40%**<sup>1</sup>