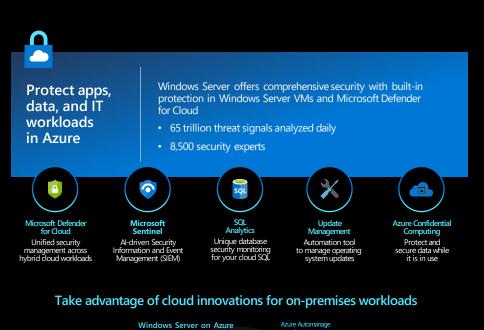

## We can help you navigate the complexities of cloud adoption, optimizing your investments and reducing implementation risks to unlock the full value and security capabilities of Azure. Our services include:

- Assessing your infrastructure to understand your existing landscape Collaborating with you to develop a cloud adoption strategy Implementing and supporting your cloud adoption plan