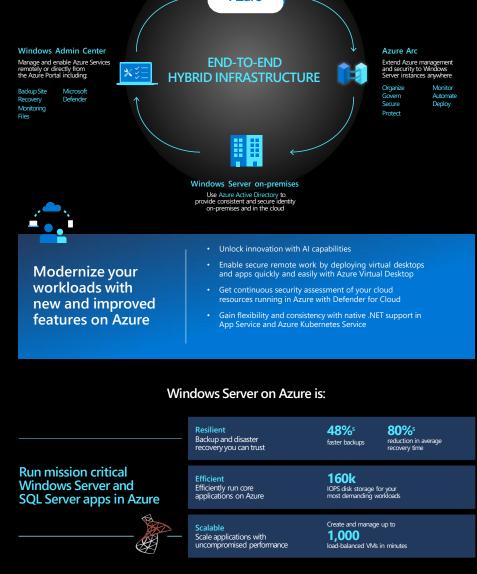

Save up to 80%

Migrate to Azure VMs and modernize with Azure Services such as **Azure**  Azure Automanage App Services Azure Kubernetes Service Azure Virtual Desktop Azure SQL

We can help you plan and implement your cloud migration. Let's connect to start building your migration plan to Azure today